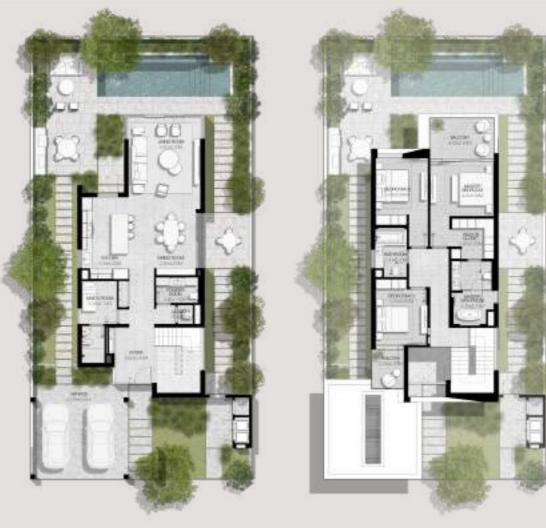

## 3-BEDROOM VILLAS

3 BEDROOMS VILLA TYPE A-3BR

TOTAL AREA: 363.74 SQM | 3,915.26 SQFT

GROUND LEVEL

FIRST LEVEL

SECOND LEVEL

3 BEDROOMS VILLA TYPE A-3BR(M)

TOTAL AREA: 363.74 SQM | 3,915.26 SQFT