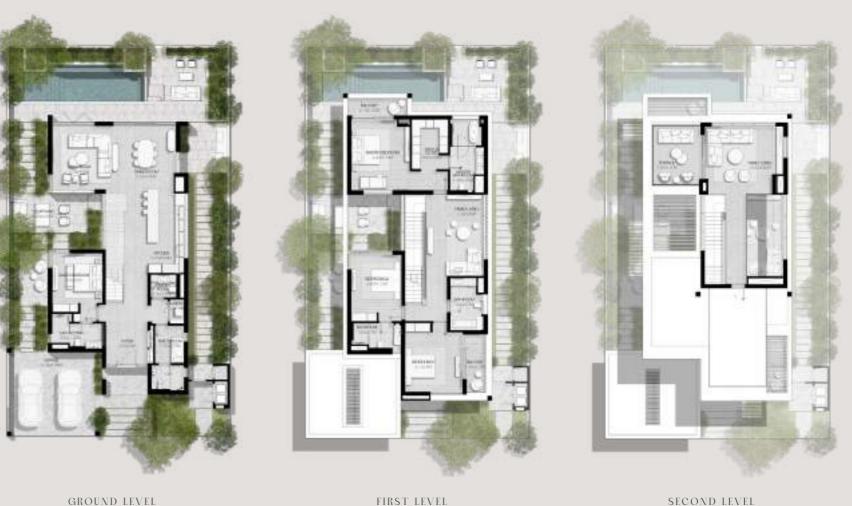

### 4-BEDROOM VILLAS

4 BEDROOMS VILLA TYPE C-4BR

TOTAL AREA: 452.90 SQM | 4,874.92 SQFT

GROUND LEVEL

FIRST LEVEL

SECOND LEVEL

4 BEDROOMS VILLA TYPE C-4BR(M)

FIRST LEVEL

#### 5 BEDROOMS VILLA TYPE F-5BR

TOTAL AREA: 557.55 SQM | 6,001.42 SQFT

GROUND LEVEL

FIRST LEVEL

SECOND LEVEL

#### 5 BEDROOMS VILLA TYPE F-5BR(M)

TOTAL AREA: 557.55 SQM | 6,001.42 SQFT

GROUND LEVEL

FIRST LEVEL

SECOND LEVEL

#