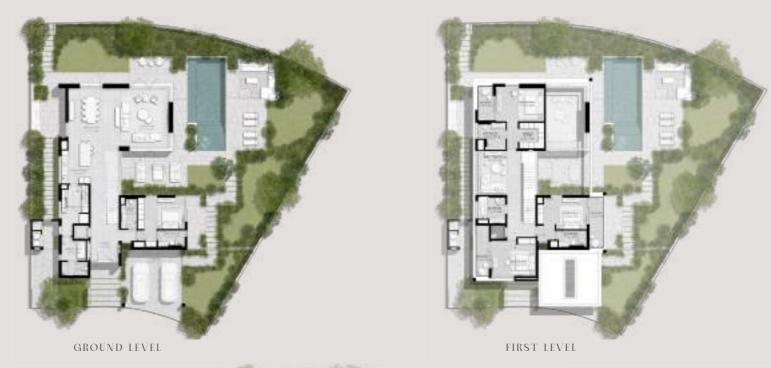

#### 5 BEDROOMS VILLA TYPE E-5BR

TOTAL AREA: 552.25 SQM | 5,944.37 SQFT

FIRST LEVEL

#### 5 BEDROOMS VILLA TYPE E-5BR(M)

TOTAL AREA: 552.26 SQM | 5,944.48 SQFT