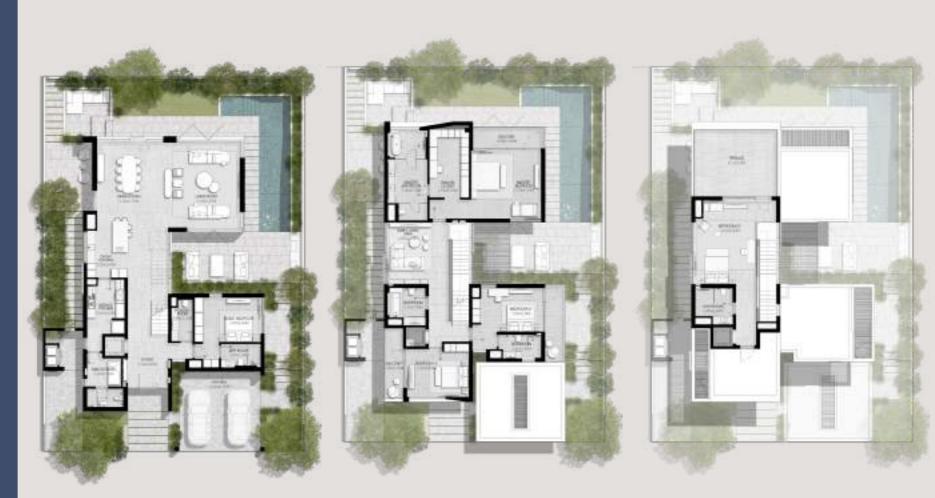

### 4-BEDROOM VILLAS

4 BEDROOMS VILLA TYPE C-4BR

TOTAL AREA: 452.90 SQM | 4,874.92 SQFT

GROUND LEVEL

FIRST LEVEL

SECOND LEVEL

4 BEDROOMS VILLA TYPE C-4BR(M)

FIRST LEVEL