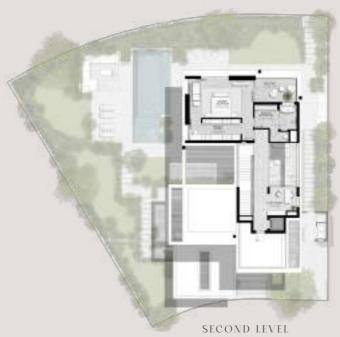

## 3-BEDROOM VILLAS

3 BEDROOMS VILLA TYPE A-3BR

TOTAL AREA: 363.74 SQM | 3,915.26 SQFT

GROUND LEVEL

FIRST LEVEL

SECOND LEVEL

3 BEDROOMS VILLA TYPE A-3BR(M)

TOTAL AREA: 363.74 SQM | 3,915.26 SQFT