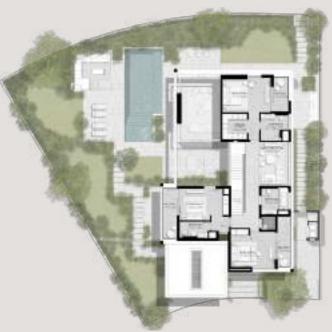

## 3-BEDROOM VILLAS

3 BEDROOMS VILLA TYPE A-3BR

TOTAL AREA: 363.74 SQM | 3,915.26 SQFT

GROUND LEVEL

FIRST LEVEL

SECOND LEVEL

3 BEDROOMS VILLA TYPE A-3BR(M)

TOTAL AREA: 363.74 SQM | 3,915.26 SQFT