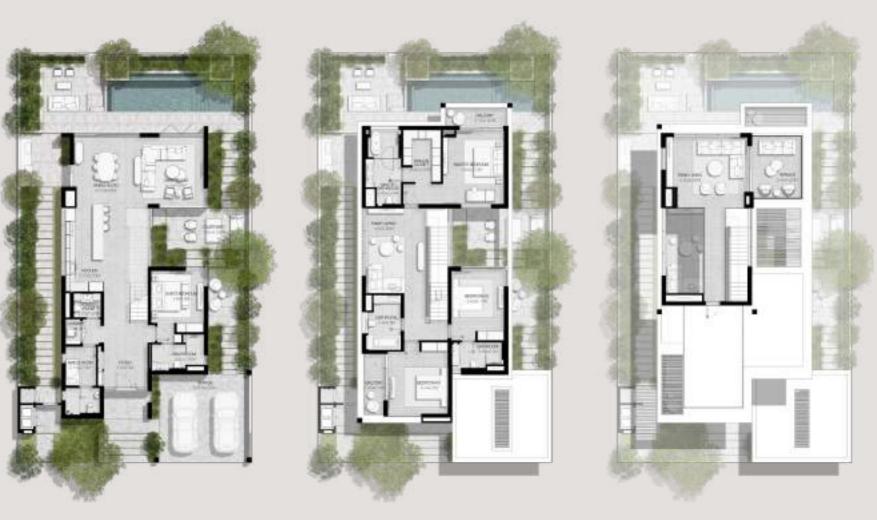

3 BEDROOMS VILLA TYPE B-3BR

FIRST LEVEL

TOTAL AREA: 283.23 SQM | 3,048.66 SQFT

GROUND LEVEL

FIRST LEVEL

### 4-BEDROOM VILLAS

4 BEDROOMS VILLA TYPE C-4BR

TOTAL AREA: 452.90 SQM | 4,874.92 SQFT

GROUND LEVEL

FIRST LEVEL

SECOND LEVEL

4 BEDROOMS VILLA TYPE C-4BR(M)

FIRST LEVEL