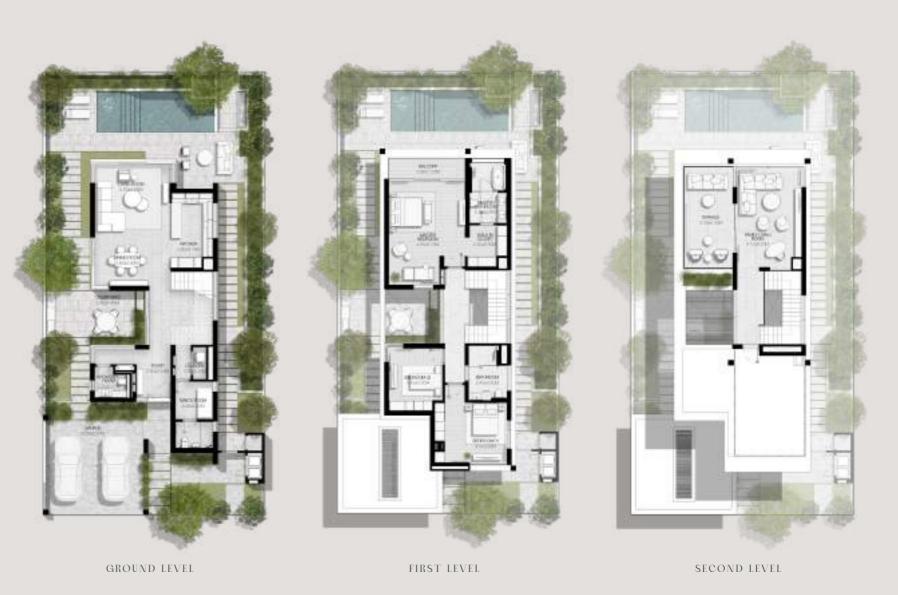

## 3-BEDROOM VILLAS

3 BEDROOMS VILLA TYPE A-3BR

TOTAL AREA: 363.74 SQM | 3,915.26 SQFT

GROUND LEVEL

FIRST LEVEL

SECOND LEVEL

3 BEDROOMS VILLA TYPE A-3BR(M)

TOTAL AREA: 363.74 SQM | 3,915.26 SQFT