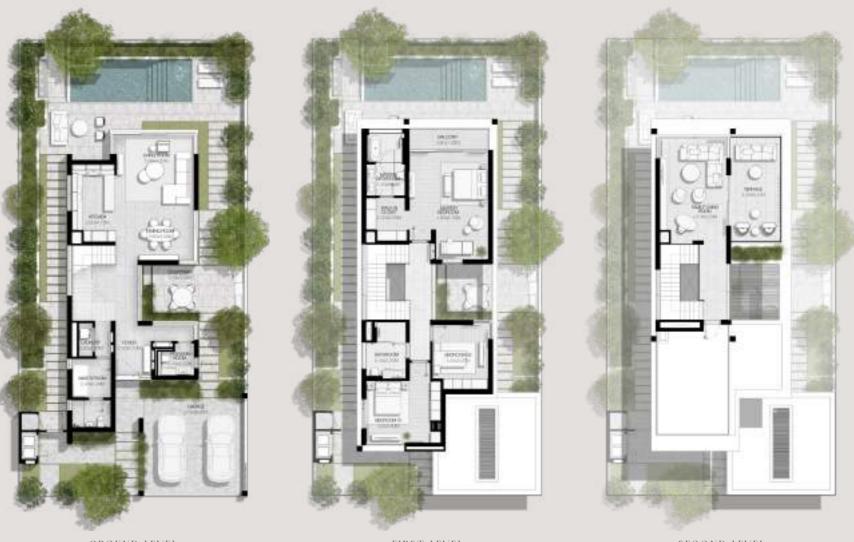

## 3-BEDROOM VILLAS

3 BEDROOMS VILLA TYPE A-3BR

TOTAL AREA: 363.74 SQM | 3,915.26 SQFT

GROUND LEVEL

FIRST LEVEL

SECOND LEVEL

3 BEDROOMS VILLA TYPE A-3BR(M)

TOTAL AREA: 363.74 SQM | 3,915.26 SQFT