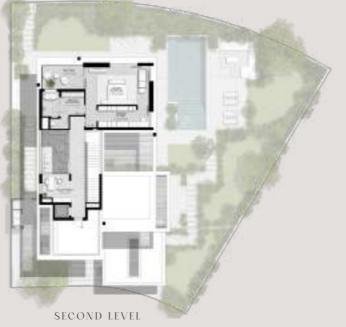

#### 5 BEDROOMS VILLA TYPE E-5BR

TOTAL AREA: 552.25 SQM | 5,944.37 SQFT

FIRST LEVEL

#### 5 BEDROOMS VILLA TYPE E-5BR(M)

TOTAL AREA: 552.26 SQM | 5,944.48 SQFT