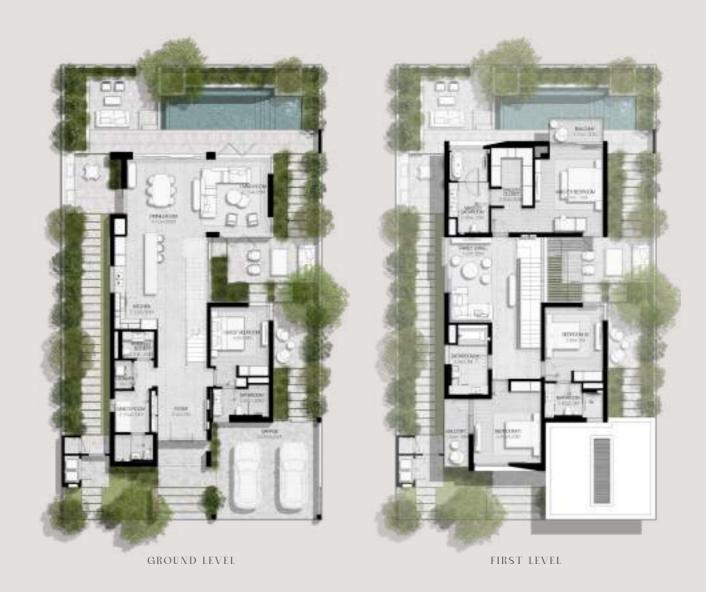

4 BEDROOMS VILLA TYPE D-4BR

TOTAL AREA: 380.10 SQM | 4,091.36 SQFT

4 BEDROOMS VILLA TYPE D-4BR(M)

TOTAL AREA: 380.10 SQM | 4,091.36 SQFT

GROUND LEVEL

FIRST LEVEL