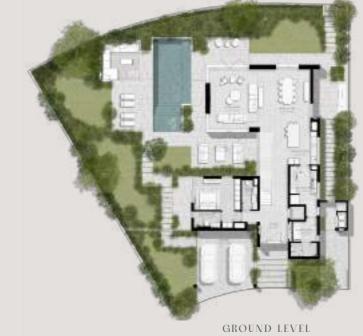

#### 5 BEDROOMS VILLA TYPE F-5BR

TOTAL AREA: 557.55 SQM | 6,001.42 SQFT

GROUND LEVEL

FIRST LEVEL

SECOND LEVEL

#### 5 BEDROOMS VILLA TYPE F-5BR(M)

TOTAL AREA: 557.55 SQM | 6,001.42 SQFT

GROUND LEVEL

FIRST LEVEL

SECOND LEVEL

#