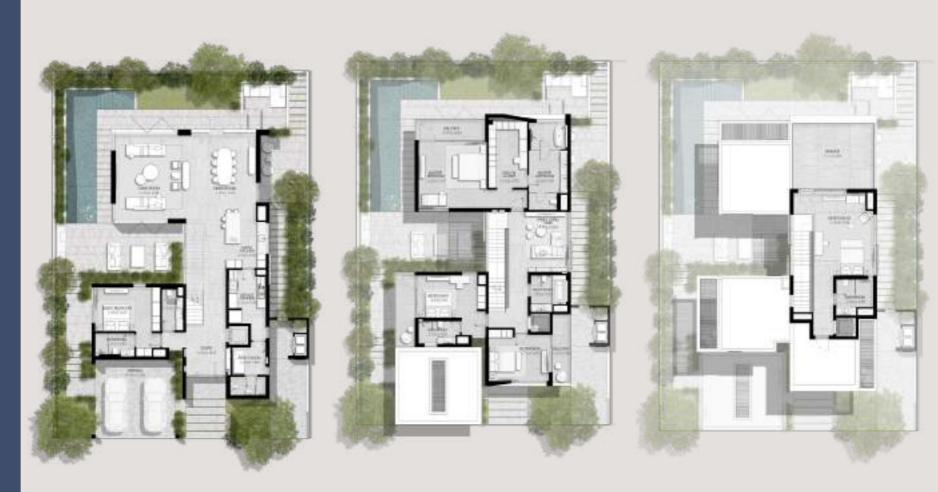

### 4-BEDROOM VILLAS

4 BEDROOMS VILLA TYPE C-4BR

TOTAL AREA: 452.90 SQM | 4,874.92 SQFT

GROUND LEVEL

FIRST LEVEL

SECOND LEVEL

4 BEDROOMS VILLA TYPE C-4BR(M)

FIRST LEVEL