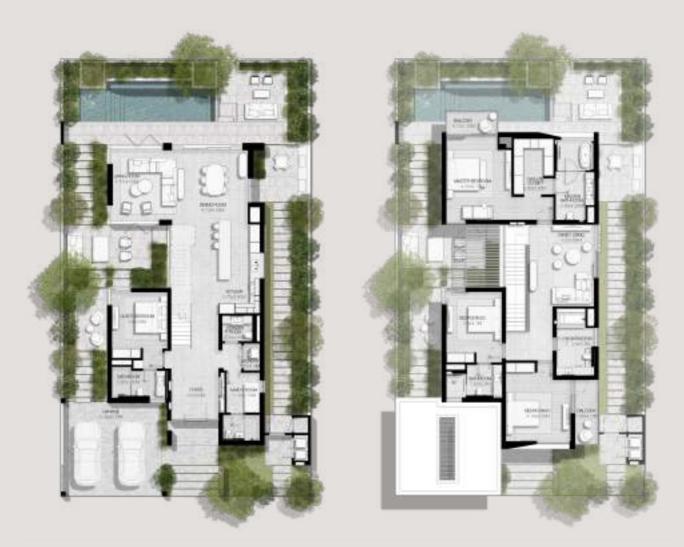

## 3-BEDROOM VILLAS

3 BEDROOMS VILLA TYPE A-3BR

TOTAL AREA: 363.74 SQM | 3,915.26 SQFT

GROUND LEVEL

FIRST LEVEL

SECOND LEVEL

3 BEDROOMS VILLA TYPE A-3BR(M)

TOTAL AREA: 363.74 SQM | 3,915.26 SQFT