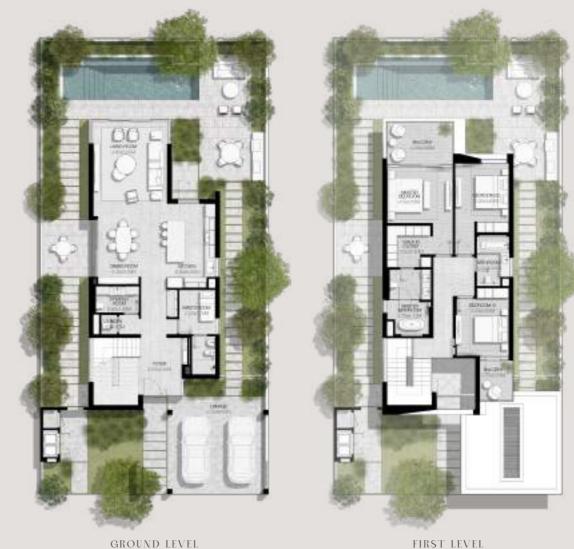

3 BEDROOMS VILLA TYPE B-3BR

FIRST LEVEL

TOTAL AREA: 283.23 SQM | 3,048.66 SQFT

GROUND LEVEL

FIRST LEVEL